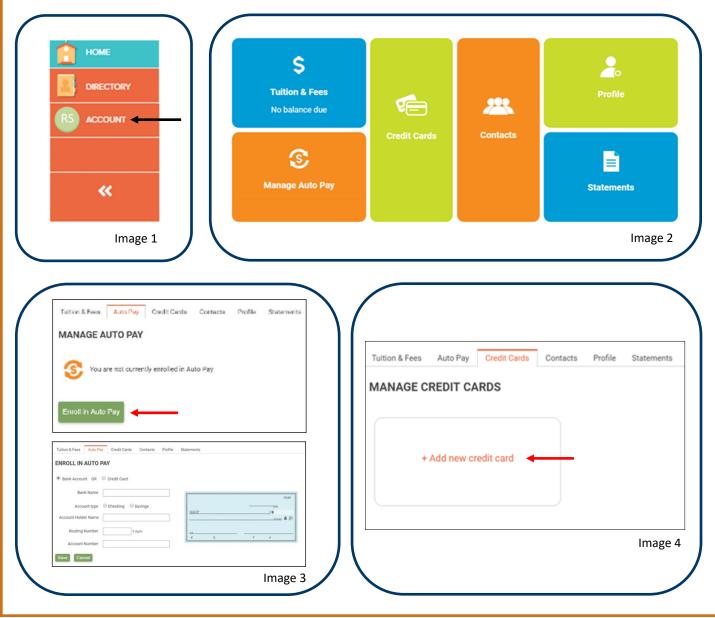

## **INTERPORT STATES How to upload financial information in Alma**

- 1. Go to Alma website (visit <u>https://nlci1061.getalma.com/</u>).
- 2. Login using your username and password (first name and last name, i.e. "jane.doe" and include the "." in between your first and last name).
- 3. After logging in, you will see a navigation channel on the left (see image 1).
- 4. Click on account.
- 5. Next, you will see your account features (see image 2).
- 6. Click on the "Manage Auto Pay" or "Credit Card" box (see image 2) to enter your preferred method of payment.
  - ACH automatic banking withdrawal (see image 3): Select "Manage Auto Pay", click on green box labeled "Enroll in Auto Pay" and complete all fields.
  - Credit Card Payment (see image 4): Select "Add new credit card" and complete all fields. There is a 2% fee for all credit card transactions.