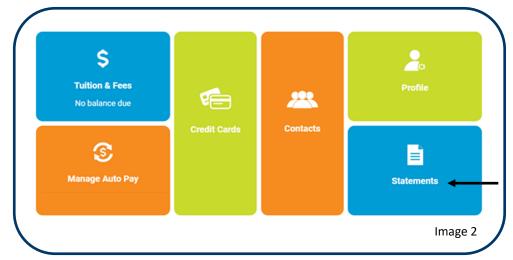

it <a href="https://nlci1061.getalma.com/">https://nlci1061.getalma.com/</a>).
- 2. Login using your username and password (first name and last name, i.e. "jane.doe" and include the "." in between your first and last name).
- 3. After logging in, you will see a navigation channel on the left (see image 1).
- 4. Click on account.
- 5. Next, you will see your account features (see image 2).
- 6. Click on the "Statements" box lower right box (see image 2).
- 7. Next, you will see the following statement formats:
  - Current statement type in start date and click on the green "Get Statement" button
  - Yearly tax statement select year and click on the green "Get Yearly Statement" button
  - Invoice statement type in date range and click on the green "Get Invoices for selected dates" button