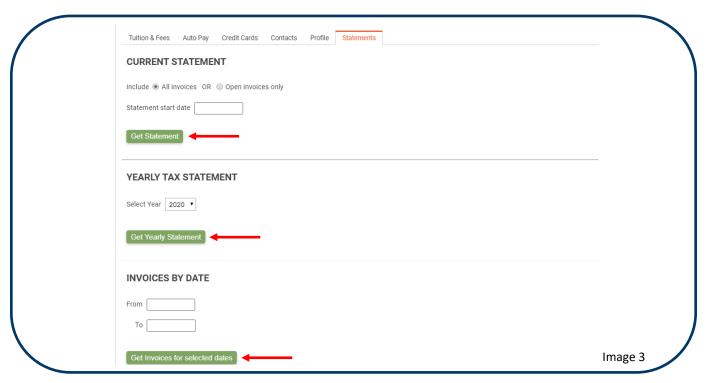

<a href="https://nlci1061.getalma.com/">https://nlci1061.getalma.com/</a>).
- 2. Login using your username and password (first name and last name, i.e. "jane.doe" and include the "." in between your first and last name).
- 3. After logging in, you will see a navigation channel on the left (see image 1).
- 4. Click on account.
- 5. Next, you will see your account features (see image 2).
- 6. Click on the "Statements" box lower right box (see image 2).
- 7. Next, you will see the following statement formats:
  - Current statement type in start date and click on the green "Get Statement" button
  - Yearly tax statement select year and click on the green "Get Yearly Statement" button
  - Invoice statement type in date range and click on the green "Get Invoices for selected dates" button