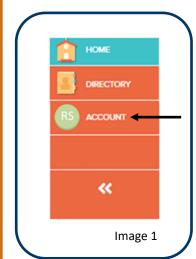

isit <a href="https://nlci1061.getalma.com/">https://nlci1061.getalma.com/</a>).
- 2. Login using your username and password (first name and last name, i.e. "jane.doe" and include the "." in between your first and last name).
- 3. After logging in, you will see a navigation channel on the left (see image 1).
- 4. Click on account.
- 5. Next, you will see your account features (see image 2).
- 6. Click on the "Statements" box lower right box (see image 2).
- 7. Next, you will see the following statement formats:
  - Current statement type in start date and click on the green "Get Statement" button
  - Yearly tax statement select year and click on the green "Get Yearly Statement" button
  - Invoice statement type in date range and click on the green "Get Invoices for selected dates" button